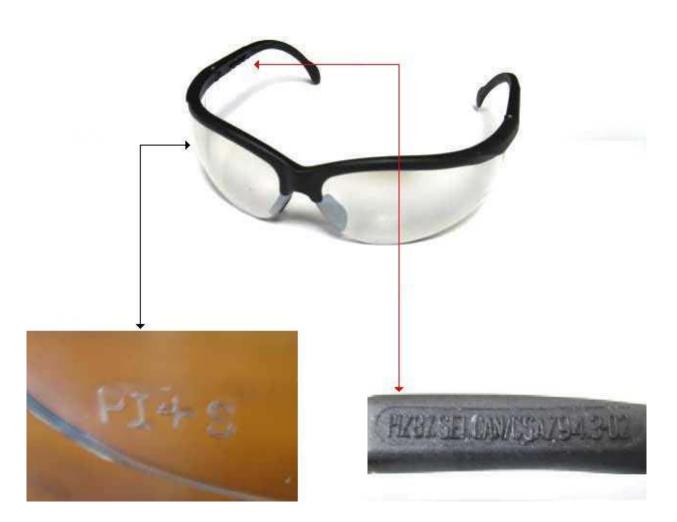

## Degil Spectacle Model JD310 (#70585DC)

Spectacle manufactured after July 2007 with "PI" marked on the lens and pictured below.

Consumers who may have bought JD310 after July 2007, shall be advised that this spectacle model should not be used and shall be returned to Degil for exchange.

This recall is being issued for the following reasons: 1) unauthorized use of the SEI certification mark on the packaging, 2) incorrect manufacturer mark "PI" on the lens 3) and incorrect markings on the right temple arm (PIZ87SEI CAN/CSAZ94.3-02). See photograph below detailing incorrect markings.