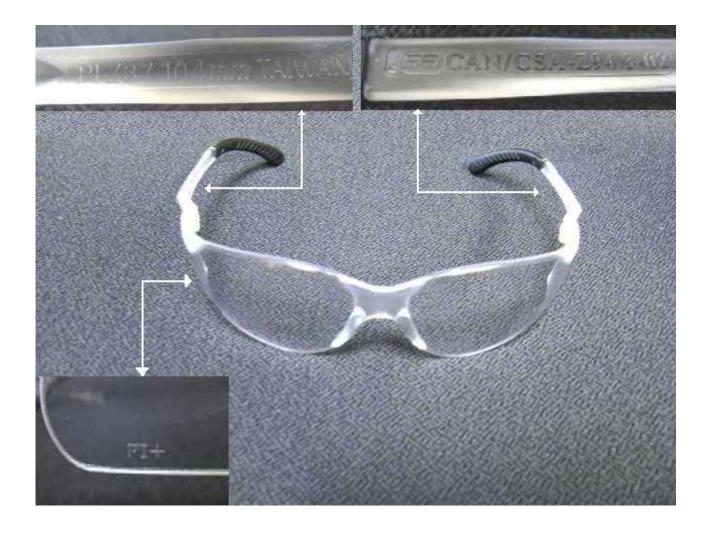

## Degil Spectacle Model JS401 (#705600DC)

Spectacle manufactured after July 2007 with unauthorized use of the SEI mark on the temple arm and "PI" marked on the lens as pictured below.

Consumers who may have bought JS401 after July 2007, shall be advised that this spectacle model should not be used and shall be returned to Degil for exchange.

This recall is being issued for the following reasons: 1) unauthorized use of the SEI certification mark on the packaging and product, 2) incorrect manufacturer mark "PI" on the lens and 3) incorrect markings on both temple arms (right - PIZ87.104mm Taiwan) (left - cSEI CAN/CSA-Z94.3-02). See photograph below for product detail.